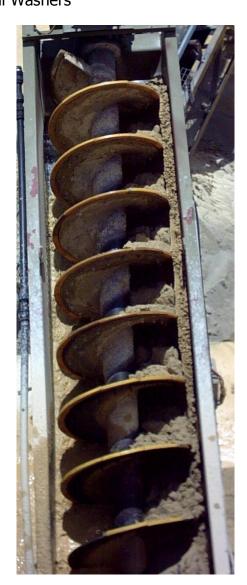

## SCREW WASHERS RUNNING EFFICIENTLY – also known as Sand Screws and Fine Material Washers

If the sand you are producing with a Screw Washer or Sand Screw doesn't look something like the material in these photos, then you are probably NOT running your equipment efficiently.

A Screw Washer that has been correctly set up, to match the feed and make the required product, is probably the most efficient sand washing equipment available, today.

These photos were taken at Australian operations, on routine site visits, by the principal of Rivergum Industries. They were taken without any prior warning. They are not doctored, other than some extra areas were "cropped" out, nor were they "set up". The operators were merely well trained, they understood their equipment and used it, as designed.

In excess of 80% solids can be achieved from a properly run Screw Washer.

Rivergum Industries, delivering efficiency into the aggregates industry.