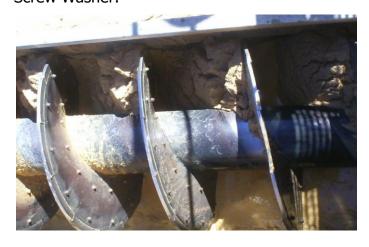

## SCREW WASHERS RUNNING EFFICIENTLY – also known as Sand Screws and Fine Material Washers

If the sand you are producing with a Screw Washer or Sand Screw doesn't look something like the material in these photos, then you are probably NOT running your equipment efficiently.

A Screw Washer that has been correctly set up, to match the feed and make the required product, is probably the most efficient sand washing equipment available, today.

These photos were taken at Australian operations, on routine site visits, by the principal of Rivergum Industries. They were taken without any prior warning. They are not doctored, other than some extra areas were "cropped" out, nor were they "set up". The operators were merely well trained, they understood their equipment and used it, as designed.

In excess of 80% solids can be achieved from a properly run Screw Washer.

Rivergum Industries, delivering efficiency into the aggregates industry.