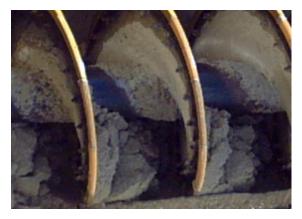

## SCREW WASHERS RUNNING EFFICIENTLY – also known as Sand Screws and Fine Material Washers

If the sand you are producing with a Screw Washer or Sand Screw doesn't look something like the material in these photos, then you are probably NOT running your equipment efficiently.

A Screw Washer that has been correctly set up, to match the feed and make the required product, is probably the most efficient sand washing equipment available, today.

These photos were taken at Australian operations, on routine site visits, by the principal of Rivergum Industries. They were taken without any prior warning. They are not doctored, other than some extra areas were "cropped" out, nor were they "set up". The operators were merely well trained, they understood their equipment and used it, as designed.

In excess of 80% solids can be achieved from a properly run Screw Washer.

Rivergum Industries, delivering efficiency into the aggregates industry.